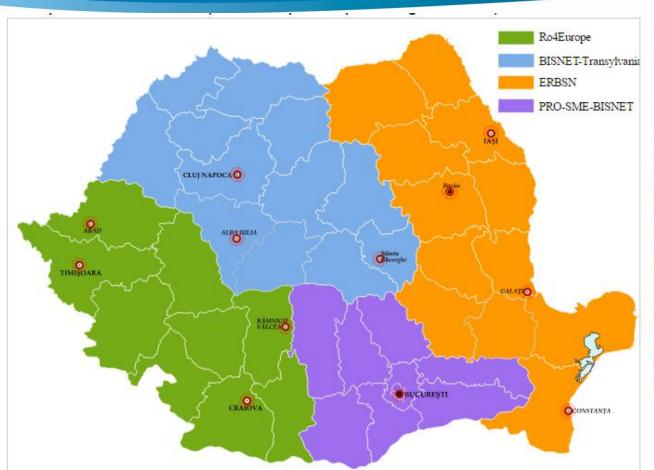

# National Network connected to the world

In Romania there are **22 member organizations**, including Chambers of Commerce, R&D Institutes, Technology Centres, Universities and Regional Development Agencies.

In Romania there are four consortia, as part of the Enterprise Europe Network.

In Macroregion 2: North-East and South-East development regions, these services are provided by the Eastern Romanian Business Support Network:

Partners in ERBSN Consortium:

- Constanta Chamber of Commerce, Industry, Navigation and Agriculture,
- Galati Chamber of Commerce, Industry and Agriculture,
- Bacau Chamber of Commerce, Industry and Agriculture,
- Tehnopolis Iaşi,
- IPA Galati,
- South East Regional Development Agency.

### Where can you find us:

Avem aproape 22 organizatii membre in Romania. Acestea includ camere de comert si industrie, centre tehnologice, universitati si agentii de dezvoltare.

| · -             |   |       |
|-----------------|---|-------|
| Alba-lulia      | 1 |       |
| Arad            | 1 |       |
| Bacau           | 1 | 80.00 |
| Sfantu Gheorghe | 1 |       |
| Bucuresti       | 7 | ····· |
| Cluj-Napoca     | 4 |       |
| Constanta       | 1 |       |
| Craiova         | 1 |       |
| Galati          | 2 |       |
| lasi            | 1 |       |
| Timisoara       | 1 |       |
| Valcea          | 1 |       |