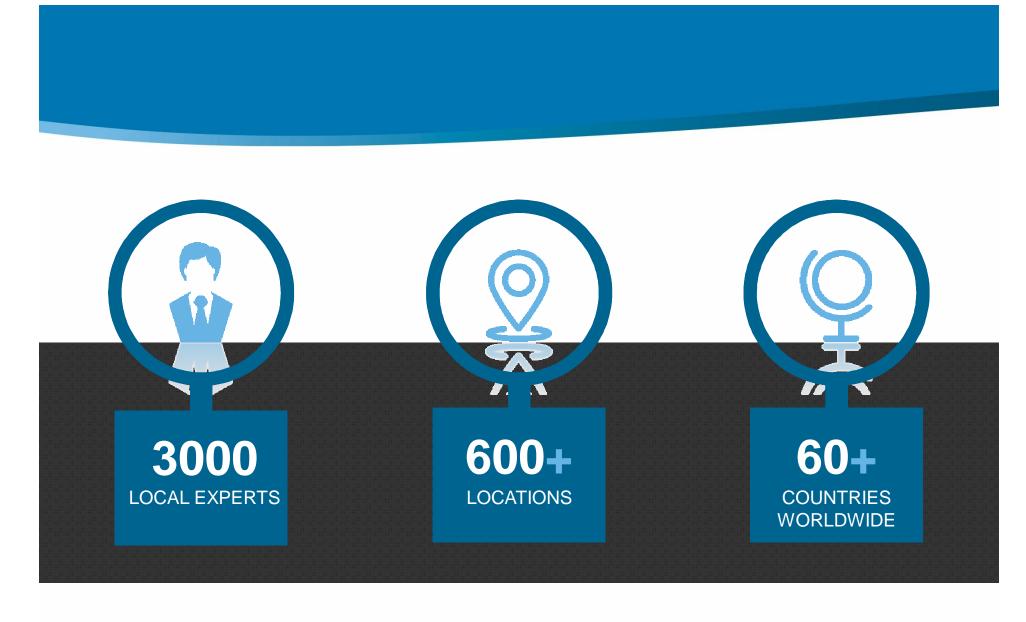

### EEN Boosts economic growth and job creation

# National Network connected to the world

In Romania there are **22 member organizations**, including Chambers of Commerce, R&D Institutes, Technology Centres, Universities and Regional Development Agencies.